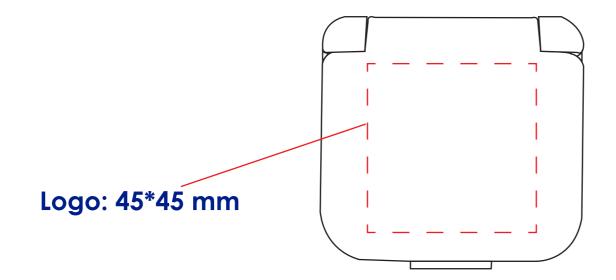

### **Product Colour**

White

Compact Sewing Kit 70 mm \* 67 mm Branding Method: Print

## **Logo Size**

45\*45 mm